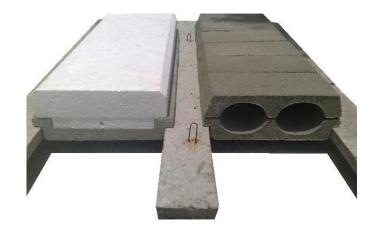

# 2. Hollow Blocks and Polystyrene Blocks

| Sizes are:                                           | Hollow Block Weight | Polystyrene Weight |
|------------------------------------------------------|---------------------|--------------------|
| <b>S120</b> – 450mm x 210mm x 120mm(h) – 170mm slab  | (15Kg)              | no polystyrene     |
| <b>\$150</b> – 450mm x 210mm x 150mm(h) – 200mm slab | (16Kg)              | (11.5Kg)           |
| <b>S195</b> – 450mm x 210mm x 195mm(h) – 255mm slab  | (20Kg)              | (11.5Kg)           |

**S240** – 450mm x 210mm x 240mm(h) – 300mm slab (for these we use polystyrene blocks with trays) (11.5Kg)

S280 – 450mm x 210mm x 280mm(h) – 340mm slab (Hollow blocks or polystyrene blocks with trays) (25Kg) (11.5Kg)

Blocks Strength : 10Mpa

3. Mesh Ref.100 (standard unless otherwise specified)

4. Y10 Cross rib steel (in 6m lengths)