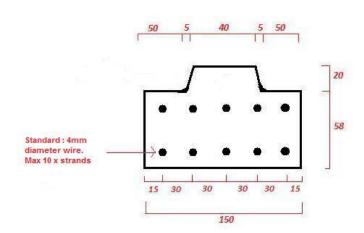

### 1. Prestressed Ribs:

Concrete for Ribs : 40Mpa (Machine Extruded)

Wire Strand : 4mm Vonmoos – prestressed to 70% breaking force )

T-SECTION LINTEL

No. of Strands in Rib : As per your specification (Up to 4.5m = 5 strands)(4.6m to 8m = 8 x strands)

Maximum 10 x strands

Weight : 21Kg/meter